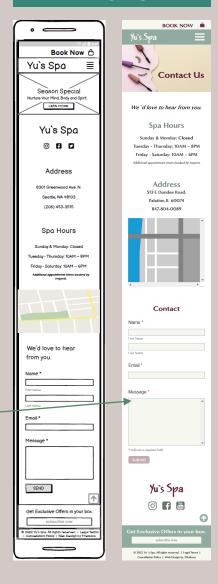

ment.

Do not wear tight underwear, jeans or other tight clothing this may result in irritation and

ngrown hair.

• Do not pick or try to get out an ingrown hair. If necessary, contact our esthetician and we will take

care of any ingrown hairs.

• Applying an exfoliating product 24 hours after waxing can help to keep the dead skin build up from accumulating.









### 513 F Dundee Road.

Palatine, IL 60074 847-804-0089

### Spa Hours

Sunday & Monday: Closed Tuesday - Thursday: 10AM - 8PM Friday - Saturday: 10AM - 6PM



D 2022 Yu's Spa. All rights reserved. | Legal Terms | Cancellation Policy | Web Design by TPetkeya

# **Contact Page Sketches**

Desktop

**Tablet** 







# **Contact Page Wireframe**

# Desktop





# **Tablet**





# **Contact Page Wireframe**



# **Tablet**





# **Usability Test and Findings from Phase II**

# Scenario 2

Your friend recommends
Yu's Spa as an excellent
place for a massage, and
you would like to know
more about the services
they offer and the prices.

| User Goal 1     | Your friend recommends Yu's Spa as an excellent place for a massage, and you would like to know more about the services they offer and the prices.                                                                                                                                                                                                                                                                                                                                                                                                   |               |               |