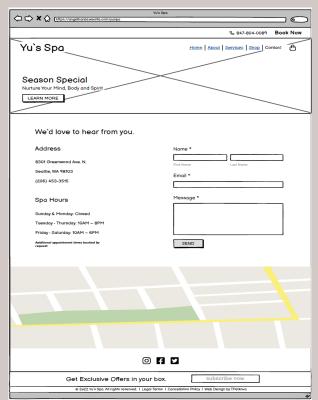

not tan in any way for at least 24 hours

after your waxing appointment.

Do not wear tight underwear, jeans or other tight clothing this may result in irritation and

ngrown hair.

• Do not pick or try to get out an ingrown hair. If necessary, contact our esthetician and we will take

care of any ingrown hairs.

• Applying an exfoliating product 24 hours after waxing can help to keep the dead skin build up from accumulating.









### 513 F Dundee Road.

Palatine, IL 60074 847-804-0089

### Spa Hours

Sunday & Monday: Closed Tuesday - Thursday: 10AM - 8PM Friday - Saturday: 10AM - 6PM



D 2022 Yu's Spa. All rights reserved. | Legal Terms | Cancellation Policy | Web Design by TPetkeya

# **Contact Page Sketches**

Desktop

**Tablet** 







# **Contact Page Wireframe**

# Desktop





# **Tablet**





# **Contact Page Wireframe**



# **Tablet**





# **Usability Test and Findings from Phase II**

# Scenario 2

Your friend recommends
Yu's Spa as an excellent
place for a massage, and
you would like to know
more about the services
they offer and the prices.

| User Goal 1     | Your friend recommends Yu's Spa as an excellent place for a massage, and you would like to know more about the services they offer and the prices.