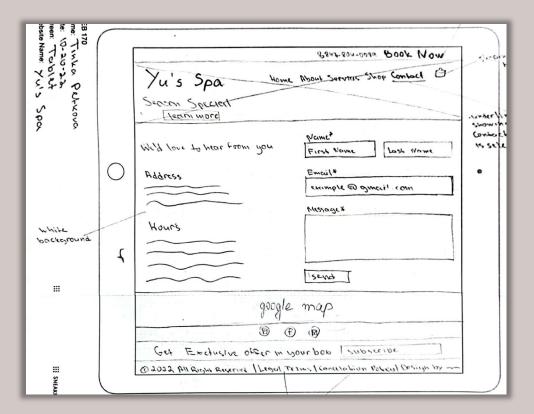

ur

waxing appointment.

### After Waxing

. Do not tan in any way for at least 24 hours

after your waxing appointment.

Do not wear tight underwear, jeans or other tight clothing this may result in irritation and

ngrown hair.

• Do not pick or try to get out an ingrown hair. If necessary, contact our esthetician and we will take

care of any ingrown hairs.

• Applying an exfoliating product 24 hours after waxing can help to keep the dead skin build up from accumulating.









### 513 F Dundee Road.

Palatine, IL 60074 847-804-0089

### Spa Hours

Sunday & Monday: Closed Tuesday - Thursday: 10AM - 8PM Friday - Saturday: 10AM - 6PM



D 2022 Yu's Spa. All rights reserved. | Legal Terms | Cancellation Policy | Web Design by TPetkeya

# **Contact Page Sketches**

Desktop

**Tablet** 







# **Contact Page Wireframe**

# Desktop





# **Tablet**





# **Contact Page Wireframe**



# **Tablet**





# **Usability Test and Findings from Phase II**

# Scenario 2

Your friend recommends
Yu's Spa as an excellent
place for a massage, and
you would like to know
more about the services
they offer and the prices.

| User Goal 1     | Your friend recommends Yu's Spa as an excellent place for a massage, and you would like to know more about the services they offer and the prices.