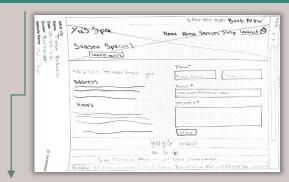

Do not tan in any way for at least 24 hours

after your waxing appointment.

Do not wear tight underwear, jeans or other tight clothing this may result in irritation and

ngrown hair.

• Do not pick or try to get out an ingrown hair. If necessary, contact our esthetician and we will take

care of any ingrown hairs.

• Applying an exfoliating product 24 hours after waxing can help to keep the dead skin build up from accumulating.









### 513 F Dundee Road.

Palatine, IL 60074 847-804-0089

### Spa Hours

Sunday & Monday: Closed Tuesday - Thursday: 10AM - 8PM Friday - Saturday: 10AM - 6PM



D 2022 Yu's Spa. All rights reserved. | Legal Terms | Cancellation Policy | Web Design by TPetkeya

# **Contact Page Sketches**

Desktop

**Tablet** 







# **Contact Page Wireframe**

# Desktop





# **Tablet**





# **Contact Page Wireframe**



# **Tablet**





# **Usability Test and Findings from Phase II**

# Scenario 2

Your friend recommends
Yu's Spa as an excellent
place for a massage, and
you would like to know
more about the services
they offer and the prices.

| User Goal 1     | Your friend recommends Yu's Spa as an excellent place for a massage, and you would like to know more about the services they offer and the prices.