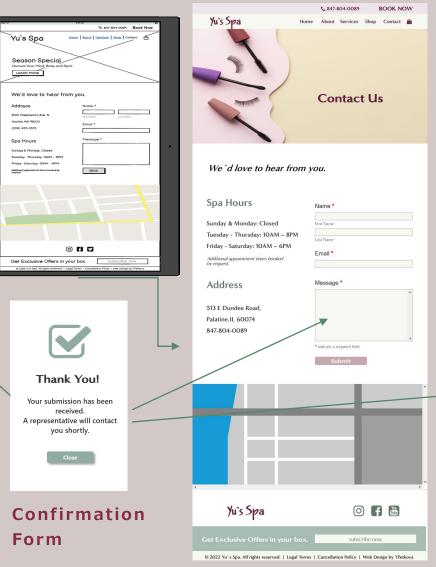

# **Contact Page Sketches**

Desktop

**Tablet** 

# **Contact Page Wireframe**

# Desktop

# **Tablet**