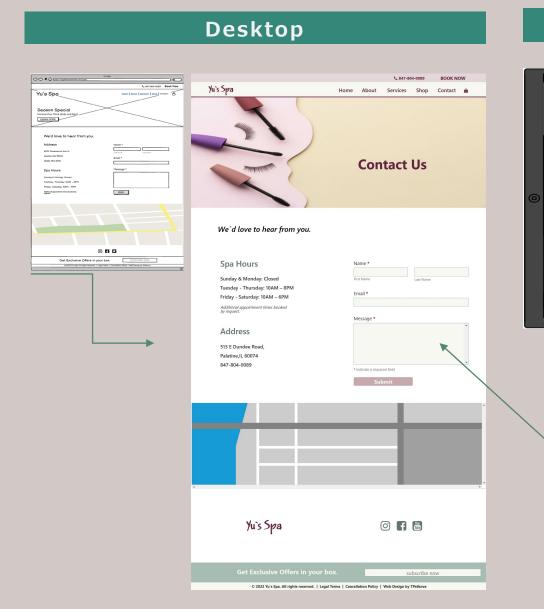

our waxing appointment.

Do not wear tight underwear, jeans or other tight clothing this may result in irritation and

ngrown hair.

• Do not pick or try to get out an ingrown hair. If necessary, contact our esthetician and we will take

care of any ingrown hairs.

• Applying an exfoliating product 24 hours after waxing can help to keep the dead skin build up from accumulating.









### 513 F Dundee Road.

Palatine, IL 60074 847-804-0089

### Spa Hours

Sunday & Monday: Closed Tuesday - Thursday: 10AM - 8PM Friday - Saturday: 10AM - 6PM



D 2022 Yu's Spa. All rights reserved. | Legal Terms | Cancellation Policy | Web Design by TPetkeya

# **Contact Page Sketches**

Desktop

**Tablet** 







# **Contact Page Wireframe**

# Desktop





# **Tablet**





# **Contact Page Wireframe**



# **Tablet**





# **Usability Test and Findings from Phase II**

# Scenario 2

Your friend recommends
Yu's Spa as an excellent
place for a massage, and
you would like to know
more about the services
they offer and the prices.

| User Goal 1     | Your friend recommends Yu's Spa as an excellent place for a massage, and you would like to know more about the services they offer and the prices.                                                                                                                                                                                                                                                                                                                                                                                                   |