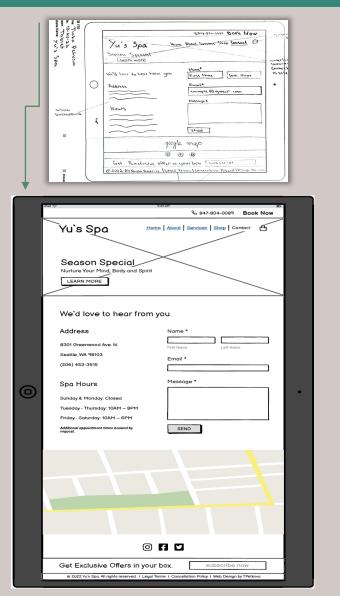

# **Contact Page Sketches**

Desktop

**Tablet** 

# **Contact Page Wireframe**

# Desktop