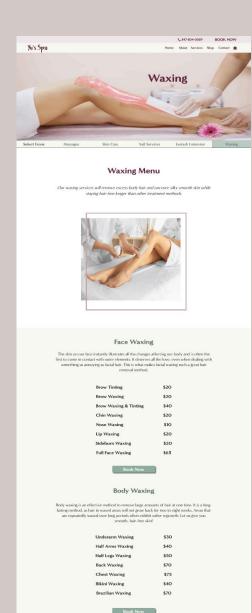

### Waxing Menu

and uncover silky smooth skin while staying hair-

### Face Waxing

The skin on our face instantly illustrates all the changes affecting our body and is often the first to come in contact with outer elements. It deserves all the love, even when dealing with something as annoying as facial hair. This is what makes facial waxing such a great hair removal method.

| Brow Tinting          | \$20 |
|-----------------------|------|
| Brow Waxing           | \$20 |
| Brow Waxing & Tinting | \$40 |
| Chin Waxing           | \$20 |
| Nose Waxing           | \$10 |
| Lip Waxing            | \$20 |
| Sideburn Waxing       | \$20 |
| Full Face Waxing      | \$65 |
|                       |      |

### **Body Waxing**

amounts of hair at one time. It is a long-lasting method, as hair in waxed areas will not grow back for two to eight weeks. Areas that are repeatedly waxed over long periods often exhibit softer regrowth. Let us give you smooth, hair-free skin!

| Underarm Waxing  | \$30 |
|------------------|------|
| Half Arms Waxing | \$40 |
| Half Legs Waxing | \$50 |
| Back Waxing      | \$70 |
| Chest Waxing     | \$75 |
| Bikini Waxing    | \$40 |
| Brazilian Waxing | \$70 |