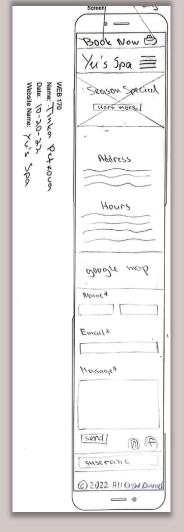

waxing appointment.

### After Waxing

. Do not tan in any way for at least 24 hours

after your waxing appointment.

Do not wear tight underwear, jeans or other tight clothing this may result in irritation and

ngrown hair.

• Do not pick or try to get out an ingrown hair. If necessary, contact our esthetician and we will take

care of any ingrown hairs.

• Applying an exfoliating product 24 hours after waxing can help to keep the dead skin build up from accumulating.









### 513 F Dundee Road.

Palatine, IL 60074 847-804-0089

### Spa Hours

Sunday & Monday: Closed Tuesday - Thursday: 10AM - 8PM Friday - Saturday: 10AM - 6PM



D 2022 Yu's Spa. All rights reserved. | Legal Terms | Cancellation Policy | Web Design by TPetkeya

# **Contact Page Sketches**

Desktop

**Tablet** 







# **Contact Page Wireframe**

# Desktop





# **Tablet**





# **Contact Page Wireframe**



# **Tablet**





# **Usability Test and Findings from Phase II**

# Scenario 2

Your friend recommends
Yu's Spa as an excellent
place for a massage, and
you would like to know
more about the services
they offer and the prices.

| User Goal 1     | Your friend recommends Yu's Spa as an excellent place for a massage, and you would like to know more about the services they offer and the prices.