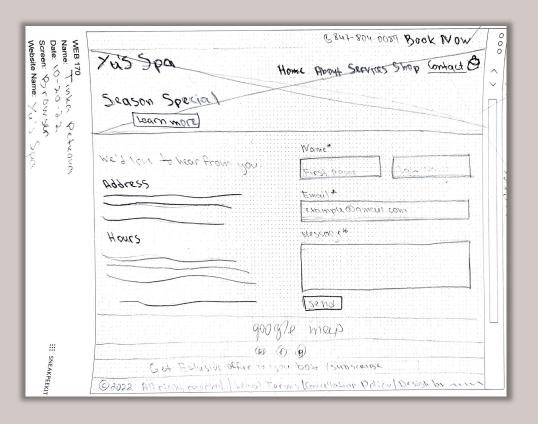

your

waxing appointment.

### After Waxing

. Do not tan in any way for at least 24 hours

after your waxing appointment.

Do not wear tight underwear, jeans or other tight clothing this may result in irritation and

ngrown hair.

• Do not pick or try to get out an ingrown hair. If necessary, contact our esthetician and we will take

care of any ingrown hairs.

• Applying an exfoliating product 24 hours after waxing can help to keep the dead skin build up from accumulating.









### 513 F Dundee Road.

Palatine, IL 60074 847-804-0089

### Spa Hours

Sunday & Monday: Closed Tuesday - Thursday: 10AM - 8PM Friday - Saturday: 10AM - 6PM



D 2022 Yu's Spa. All rights reserved. | Legal Terms | Cancellation Policy | Web Design by TPetkeya

# **Contact Page Sketches**

Desktop

**Tablet** 







# **Contact Page Wireframe**

# Desktop





# **Tablet**





# **Contact Page Wireframe**



# **Tablet**





# **Usability Test and Findings from Phase II**

# Scenario 2

Your friend recommends
Yu's Spa as an excellent
place for a massage, and
you would like to know
more about the services
they offer and the prices.

| User Goal 1     | Your friend recommends Yu's Spa as an excellent place for a massage, and you would like to know more about the services they offer and the prices.