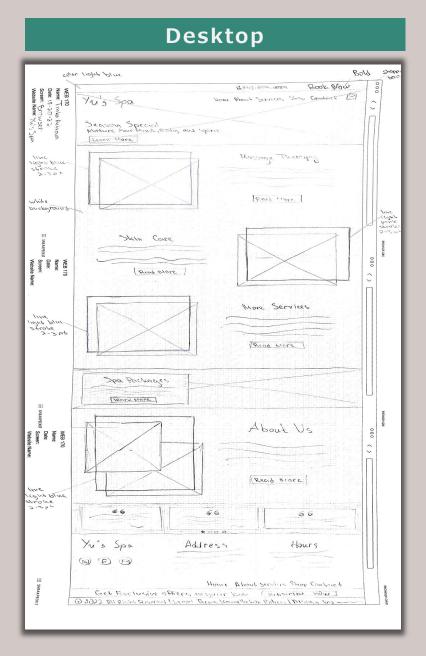

# **Home Page Sketches**

# **Home Page Wireframe**

# Desktop

Yu's Spa

0 H D

Address

R301 Greenwood Ave. N Geoffie, WA 98103

Home | About | Services | Strop | Contact

● 2022 V/x Spc. All rights reserved. I Legal Terms I. Concellation Policy I. Web Design by TPeticous