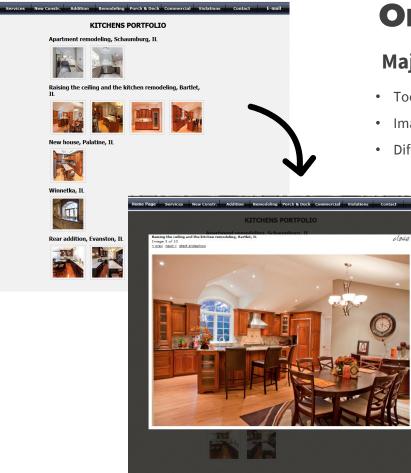

# Scenario 1 - Results

| User Goal 1              | View at least 2 before /after pictures of the firm's previous completed work                                                                                                                                                                                                                                                                                                  |                                                               |                         |
|--------------------------|-------------------------------------------------------------------------------------------------------------------------------------------------------------------------------------------------------------------------------------------------------------------------------------------------------------------------------------------------------------------------------|---------------------------------------------------------------|-------------------------|
| Test time                | 1:15                                                                                                                                                                                                                                                                                                                                                                          | 2:15                                                          | 1:15                    |
| Completion               | N                                                                                                                                                                                                                                                                                                                                                                             | N                                                             | N                       |
| Kayak error              | 0                                                                                                                                                                                                                                                                                                                                                                             | 1                                                             | 0                       |
| Fatal error              | 0                                                                                                                                                                                                                                                                                                                                                                             | 2                                                             | 0                       |
| Difficulty               | Moderate                                                                                                                                                                                                                                                                                                                                                                      | Moderate                                                      | Easy                    |
| Confusion level          | Little                                                                                                                                                                                                                                                                                                                                                                        | Little                                                        | None                    |
| Mood                     | Okay                                                                                                                                                                                                                                                                                                                                                                          | Okay                                                          | Okay                    |
| Notable User<br>Comments | l wish there were<br>before photos.                                                                                                                                                                                                                                                                                                                                           | I'm just clicking<br>around for before<br>and after pictures. | Pretty straightforward. |
| My Thoughts              | All participants did not find the single before image in the kitchen gallery<br>and were disappointed by the perceived lack of images for all the<br>kitchens. [Note: after this 2nd test I realized that the kitchen photo I<br>thought was a before image was not. This inherently means that there is<br>no working critical path. That said, I went forward with test 3.] |                                                               |                         |
| Suggestions              | Add clearly labeled before and after images, and ensure those labels are found on the website, and not within the image. Both for accessibility and because the labels aren't readable when in the thumbnails.                                                                                                                                                                |                                                               |                         |

### **Summary**:

Average Time: 1 minute 35 seconds Completion: 3 No \ 0 Yes

Confounding Variable: Lack of a before photo